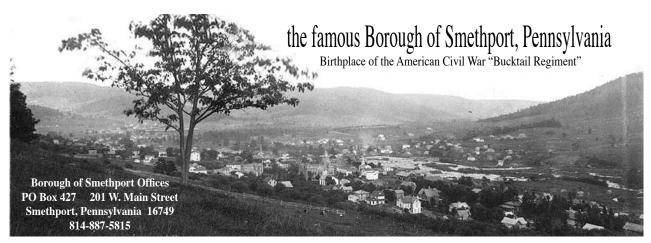

The spectacular Smethport Valley: selected in 1807 as northwestern Pennsylvania's most perfect townsite by Dutch land investors.